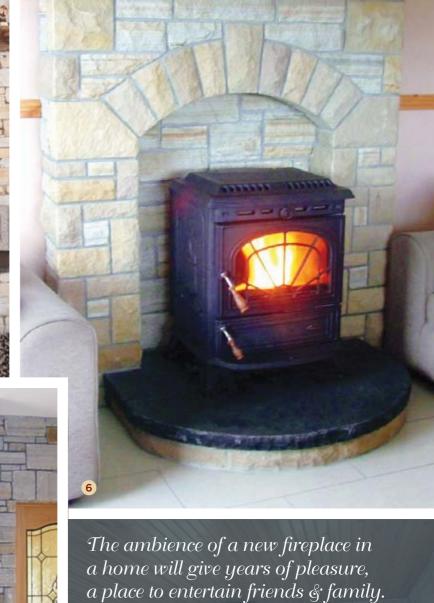

#### Photograph Key:

- 1. Bespoke Sandstone Fireplace
- 2. Silver & Gold Machined Block with a Black Limestone Hearth
- 3. Gold Quartzite Machined Block with a Black Limestone Hearth
- 4. Gold Quartzite Machined Block with a Black Limestone Hearth
- 5. Gold & Silver Quartzite Random Rubble6. Gold Quartzite & Sandstone Machined
- Block with a Black Limestone Hearth
  7. Gold & Silver Quartzite Stoneer Cladding
- 8. Gold Quartzite Stoneer Cladding
- 9. Gold Quartzite Machined Block