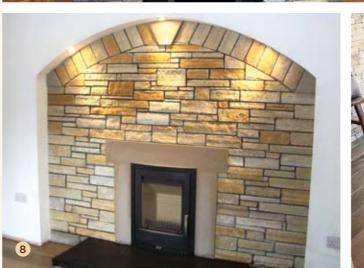

#### Photograph Key:

- 1. Bespoke Sandstone Fireplace
- 2. Silver & Gold Machined Block with a Black Limestone Hearth
- 3. Gold Quartzite Machined Block with a Black Limestone Hearth
- 4. Gold Quartzite Machined Block with a Black Limestone Hearth
- 5. Gold & Silver Quartzite Random Rubble6. Gold Quartzite & Sandstone Machined
- Block with a Black Limestone Hearth
  7. Gold & Silver Quartzite Stoneer Cladding
- 8. Gold Quartzite Stoneer Cladding
- 9. Gold Quartzite Machined Block