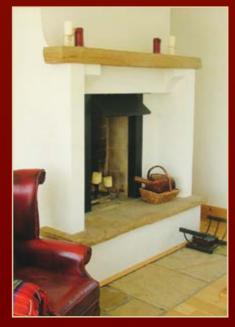

#### Photograph Key:

- 1. Bespoke Sandstone Fireplace
- 2. Silver & Gold Machined Block with a Black Limestone Hearth
- 3. Gold Quartzite Machined Block with a Black Limestone Hearth
- 4. Gold Quartzite Machined Block with a Black Limestone Hearth
- 5. Gold & Silver Quartzite Random Rubble6. Gold Quartzite & Sandstone Machined
- Block with a Black Limestone Hearth
  7. Gold & Silver Quartzite Stoneer Cladding
- 8. Gold Quartzite Stoneer Cladding
- 9. Gold Quartzite Machined Block