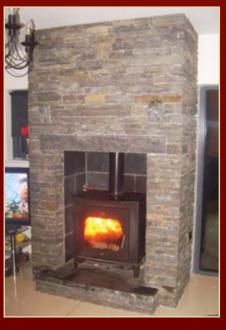

#### Photograph Key:

- 1. Bespoke Sandstone Fireplace
- 2. Silver & Gold Machined Block with a Black Limestone Hearth
- 3. Gold Quartzite Machined Block with a Black Limestone Hearth
- 4. Gold Quartzite Machined Block with a Black Limestone Hearth
- 5. Gold & Silver Quartzite Random Rubble6. Gold Quartzite & Sandstone Machined
- Block with a Black Limestone Hearth
  7. Gold & Silver Quartzite Stoneer Cladding
- 8. Gold Quartzite Stoneer Cladding
- 9. Gold Quartzite Machined Block