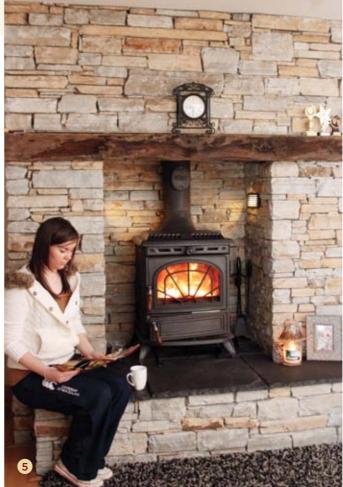

#### Photograph Key:

- 1. Bespoke Sandstone Fireplace
- 2. Silver & Gold Machined Block with a Black Limestone Hearth
- 3. Gold Quartzite Machined Block with a Black Limestone Hearth
- 4. Gold Quartzite Machined Block with a Black Limestone Hearth
- 5. Gold & Silver Quartzite Random Rubble6. Gold Quartzite & Sandstone Machined
- Block with a Black Limestone Hearth
  7. Gold & Silver Quartzite Stoneer Cladding
- 8. Gold Quartzite Stoneer Cladding
- 9. Gold Quartzite Machined Block