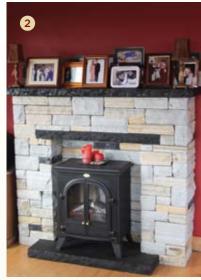

#### Photograph Key:

- 1. Bespoke Sandstone Fireplace
- 2. Silver & Gold Machined Block with a Black Limestone Hearth
- 3. Gold Quartzite Machined Block with a Black Limestone Hearth
- 4. Gold Quartzite Machined Block with a Black Limestone Hearth
- 5. Gold & Silver Quartzite Random Rubble6. Gold Quartzite & Sandstone Machined
- Block with a Black Limestone Hearth
  7. Gold & Silver Quartzite Stoneer Cladding
- 8. Gold Quartzite Stoneer Cladding
- 9. Gold Quartzite Machined Block