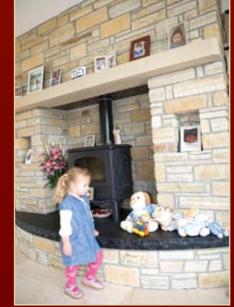

#### Photograph Key:

- 1. Bespoke Sandstone Fireplace
- 2. Silver & Gold Machined Block with a Black Limestone Hearth
- 3. Gold Quartzite Machined Block with a Black Limestone Hearth
- 4. Gold Quartzite Machined Block with a Black Limestone Hearth
- 5. Gold & Silver Quartzite Random Rubble6. Gold Quartzite & Sandstone Machined
- Block with a Black Limestone Hearth
  7. Gold & Silver Quartzite Stoneer Cladding
- 8. Gold Quartzite Stoneer Cladding
- 9. Gold Quartzite Machined Block