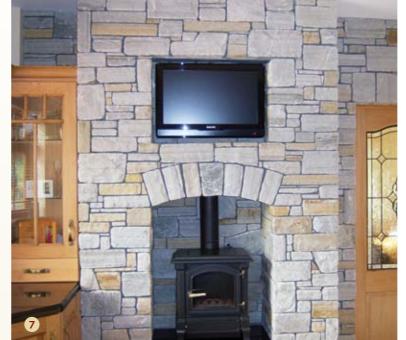

#### Photograph Key:

- 1. Bespoke Sandstone Fireplace
- 2. Silver & Gold Machined Block with a Black Limestone Hearth
- 3. Gold Quartzite Machined Block with a Black Limestone Hearth
- 4. Gold Quartzite Machined Block with a Black Limestone Hearth
- 5. Gold & Silver Quartzite Random Rubble6. Gold Quartzite & Sandstone Machined
- Block with a Black Limestone Hearth
  7. Gold & Silver Quartzite Stoneer Cladding
- 8. Gold Quartzite Stoneer Cladding
- 9. Gold Quartzite Machined Block