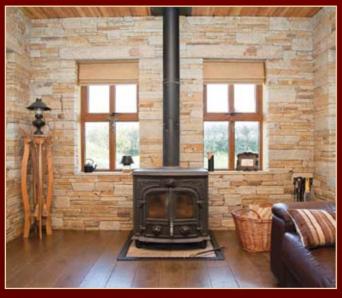

#### Photograph Key:

- 1. Bespoke Sandstone Fireplace
- 2. Silver & Gold Machined Block with a Black Limestone Hearth
- 3. Gold Quartzite Machined Block with a Black Limestone Hearth
- 4. Gold Quartzite Machined Block with a Black Limestone Hearth
- 5. Gold & Silver Quartzite Random Rubble6. Gold Quartzite & Sandstone Machined
- Block with a Black Limestone Hearth
  7. Gold & Silver Quartzite Stoneer Cladding
- 8. Gold Quartzite Stoneer Cladding
- 9. Gold Quartzite Machined Block