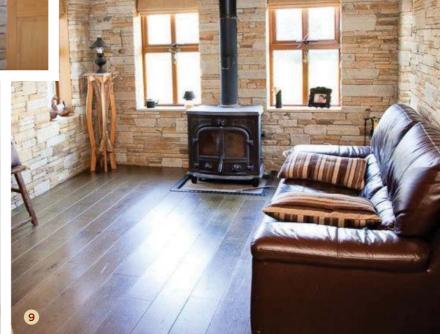

#### Photograph Key:

- 1. Bespoke Sandstone Fireplace
- 2. Silver & Gold Machined Block with a Black Limestone Hearth
- 3. Gold Quartzite Machined Block with a Black Limestone Hearth
- 4. Gold Quartzite Machined Block with a Black Limestone Hearth
- 5. Gold & Silver Quartzite Random Rubble6. Gold Quartzite & Sandstone Machined
- Block with a Black Limestone Hearth
  7. Gold & Silver Quartzite Stoneer Cladding
- 8. Gold Quartzite Stoneer Cladding
- 9. Gold Quartzite Machined Block