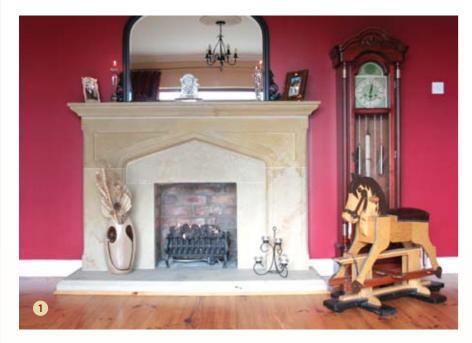

#### Photograph Key:

- 1. Bespoke Sandstone Fireplace
- 2. Silver & Gold Machined Block with a Black Limestone Hearth
- 3. Gold Quartzite Machined Block with a Black Limestone Hearth
- 4. Gold Quartzite Machined Block with a Black Limestone Hearth
- 5. Gold & Silver Quartzite Random Rubble6. Gold Quartzite & Sandstone Machined
- Block with a Black Limestone Hearth
  7. Gold & Silver Quartzite Stoneer Cladding
- 8. Gold Quartzite Stoneer Cladding
- 9. Gold Quartzite Machined Block