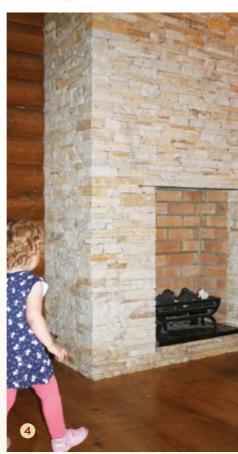

#### Photograph Key:

- 1. Bespoke Sandstone Fireplace
- 2. Silver & Gold Machined Block with a Black Limestone Hearth
- 3. Gold Quartzite Machined Block with a Black Limestone Hearth
- 4. Gold Quartzite Machined Block with a Black Limestone Hearth
- 5. Gold & Silver Quartzite Random Rubble6. Gold Quartzite & Sandstone Machined
- Block with a Black Limestone Hearth
  7. Gold & Silver Quartzite Stoneer Cladding
- 8. Gold Quartzite Stoneer Cladding
- 9. Gold Quartzite Machined Block