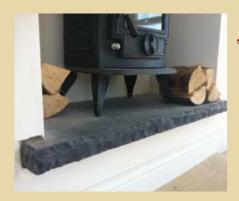

#### Photograph Key:

- 1. Bespoke Sandstone Fireplace
- 2. Silver & Gold Machined Block with a Black Limestone Hearth
- 3. Gold Quartzite Machined Block with a Black Limestone Hearth
- 4. Gold Quartzite Machined Block with a Black Limestone Hearth
- 5. Gold & Silver Quartzite Random Rubble6. Gold Quartzite & Sandstone Machined
- Block with a Black Limestone Hearth
  7. Gold & Silver Quartzite Stoneer Cladding
- 8. Gold Quartzite Stoneer Cladding
- 9. Gold Quartzite Machined Block