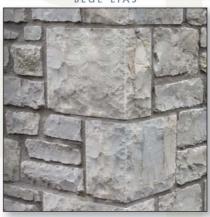

## SOMERSET LIAS BUILDING STONE

Available in white, grey and blue. The stone is cut using state-of-the-art guillotines, producing distinctive rectangular stones with a rustic finish.

Our new on-site production facilities allow us to produce over 15,000 sq m of lias building stone per year.

WHITE LIAS

GREY LIAS

BLUE LIAS

DRESSED QUOINS

WHITE AND GREY LIAS

INTERNAL FLOORING

EXTERNAL PAVING