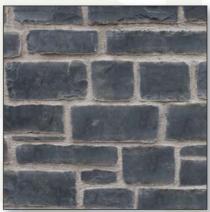

## SOMERSET LIAS BUILDING STONE

Available in white, grey and blue. The stone is cut using state-of-the-art guillotines, producing distinctive rectangular stones with a rustic finish.

Our new on-site production facilities allow us to produce over 15,000 sq m of lias building stone per year.

WHITE LIAS

GREY LIAS

BLUE LIAS

DRESSED QUOINS

WHITE AND GREY LIAS

INTERNAL FLOORING

EXTERNAL PAVING