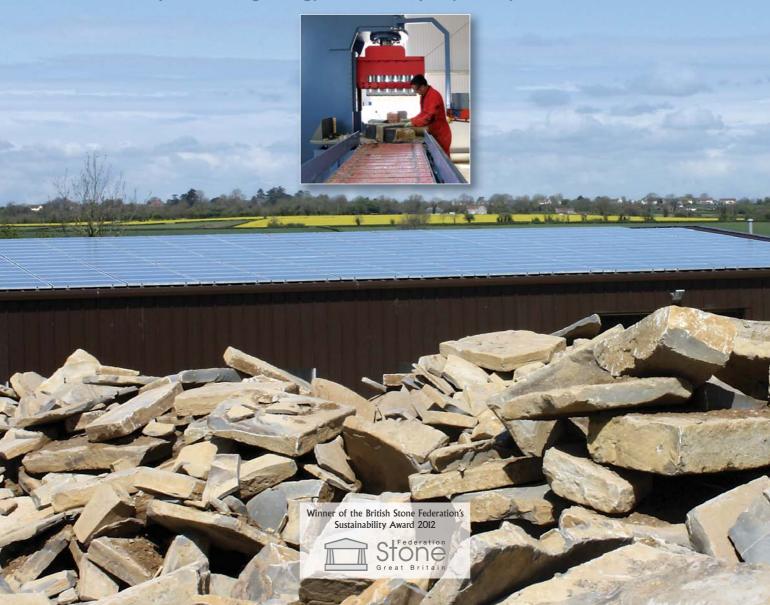

## BRITISH LIAS STONE SPECIALISTS

WE HAVE SUBSTANTIAL RESERVES OF WHITE, BLUE AND GREY LIAS STONE.

OUR STATE-OF-THE-ART STONE CUTTING EQUIPMENT ENSURES A CONSISTENTLY

HIGH-QUALITY PRODUCT.

At Somerset Lias, we take our green credentials seriously. Our on-site factory solar roof panels produce enough energy to make the quarry entirely self-sufficient.

## SOMERSET LIAS BUILDING STONE

Available in white, grey and blue. The stone is cut using state-of-the-art guillotines, producing distinctive rectangular stones with a rustic finish.

Our new on-site production facilities allow us to produce over 15,000 sq m of lias building stone per year.