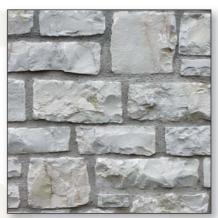

## SOMERSET LIAS BUILDING STONE

Available in white, grey and blue. The stone is cut using state-of-the-art guillotines, producing distinctive rectangular stones with a rustic finish.

Our new on-site production facilities allow us to produce over 15,000 sq m of lias building stone per year.

WHITE LIAS

GREY LIAS

BLUE LIAS

DRESSED QUOINS

WHITE AND GREY LIAS

INTERNAL FLOORING

EXTERNAL PAVING