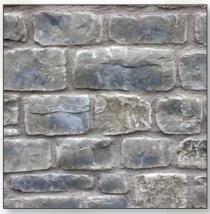

## SOMERSET LIAS BUILDING STONE

Available in white, grey and blue. The stone is cut using state-of-the-art guillotines, producing distinctive rectangular stones with a rustic finish.

Our new on-site production facilities allow us to produce over 15,000 sq m of lias building stone per year.

WHITE LIAS

GREY LIAS

BLUE LIAS

DRESSED QUOINS

WHITE AND GREY LIAS

INTERNAL FLOORING

EXTERNAL PAVING