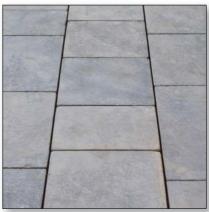

Somerset Lias also produce INTERNAL FLOORING In white and blue lias stone

EXTERNAL PAVING

Durable blue lias flagstones

BESPOKE PRODUCTS
Produced to suit your specification

For further information please contact the sales office.

WHITE LIAS

GREY LIAS

BLUE LIAS

DRESSED QUOINS

WHITE AND GREY LIAS

INTERNAL FLOORING

EXTERNAL PAVING