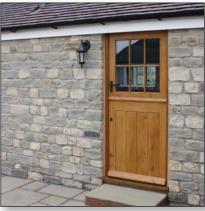

THE STRENGTH AND DURABILITY
OF BRITISH LIAS STONE HAS BEEN
RECOGNISED SINCE MEDIEVAL TIMES. IT
CAN BE FOUND IN MANOR HOUSES,
CHURCHES, CATHEDRALS AND PRIVATE
HOUSING ALL OVER THE COUNTRY.

We also provide matched lias quoins.
Each quoin is hand-dressed by skilled
masons, with the leading edges
pitched off to a line.

For ease of distribution, stone is supplied in one tonne weighed bags. Each bag contains random course heights and lengths, or can be cut to a fixed height by special request.